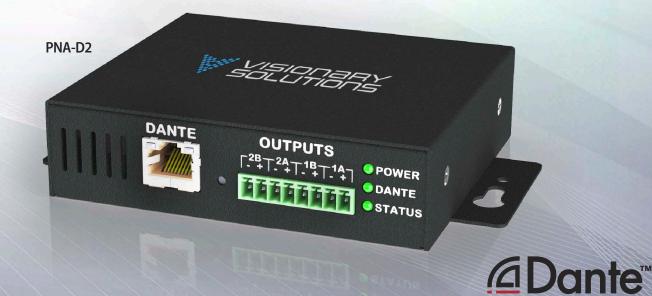

## PACKETAV PNA-D2

## Dante<sup>™</sup> POE+ Two Channel Class-D Network Audio Amplifier

**PNA-D2** is the first product in Visionary's new PacketAV<sup>™</sup> line of network AV endpoints. It is a (4/8 ohms) per channel network amplifier with Dante<sup>™</sup> input that is powered via POE+, no external power supply required. It is a robust unit suitable for industrial, commercial and Pro AV installations. The unit is inherently a network device allowing it to deploy easily and enable precise control of your sound. Two independent channels can be sourced using any Dante<sup>™</sup> audio on the network using Dante<sup>™</sup> Controller software or other third party software. This unit is Class D to allow for efficient use of power.

## **Specifications**

| Audio Input:           | Dante™ audio via Ethernet                                                                   | Power Supply:       | Power Over Ethernet +                  |
|------------------------|---------------------------------------------------------------------------------------------|---------------------|----------------------------------------|
| Output Power:          | 10W/channel 4 Ohms                                                                          | Cooling Convection: | (No fan)                               |
| Minimum Total Load:    | 2 Ohms                                                                                      | Controls:           | Dante <sup>™</sup> Controller Software |
| Frequency response:    | (+0, -3dB, 1W) 20Hz – 20kHz<br>THD+N < 0.1% @ 5W-8 Ohm load<br>THD+N < 0.1% @ 5W-4 Ohm load | LED Indicators:     | Power, Dante™, Status                  |
|                        |                                                                                             | Construction:       | Steel Chassis                          |
| Signal to Noise ratio: | > 99dB                                                                                      | Dimensions:         | 109mm x 95mm x 29mm<br>(W x D x H)     |
| Standard Voltage Gain: | 25.2dB                                                                                      |                     | Add 20mm W for mount flange            |
| Power Consumption:     | 2 Watts Standby,<br>25 Watts Maximum                                                        | Weight:             | 0.4 kg                                 |
|                        |                                                                                             | Warranty:           | 2 Years Parts and Labor                |
| Input Connector:       | RJ-45                                                                                       | Plenum Rating:      | UL2043                                 |
| Output Connector:      | Euro Block                                                                                  |                     |                                        |
|                        |                                                                                             |                     |                                        |