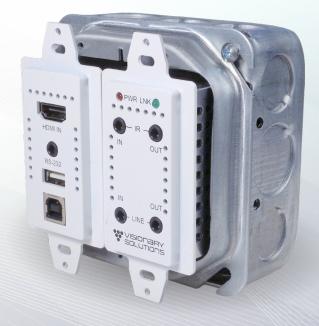

#### The Packet AV DUET Wallplate Encoder

can be easily mounted in a wall, lectern, or floor box using a standard 2-gang US & UK back box, and connected to power and Ethernet using only a single category cable.

### Fits conveniently into a 2-gang US or UK back box with no modification

Low Heat / Power: Natural convection via vent openings on front, sides, and top

45 Degree Ethernet connector allows easy access from any side of electrical boxes while providing bend radius relief for category cable.