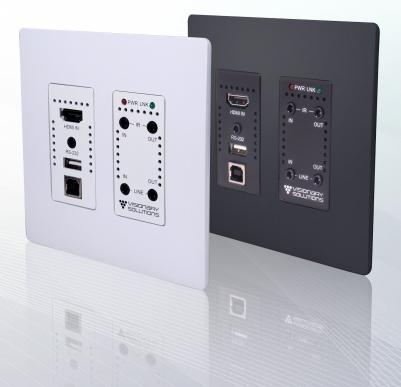

# PacketAV<sup>™</sup> DUET

Wallplate Encoder

### Distribute 4K UHD Video and Dante™/ AES67 over Gigabit Ethernet

**The PacketAV DUET Wallplate Encoder** is nothing short of a paradigm shift for networked AV. True convergence is finally here; a single platform to support Dante<sup>™</sup>/AES67 & Video over IP.

### Powerful AV Encoding in a convenient, Wallplate form-factor.

- One LAN Port for POE Power, Dante™/AES67, 4K UHD Video, and Control
- Dante<sup>™</sup>/AES67 Audio Embedding and De-embedding
- USB over IP (KVM), RS232 over IP, IR over IP
- Easy installation in a wall, floor, or lectern
- Mounts into standard 2 gang US & UK back boxes
- Mounts into standard Decora style wallplates

#### The Packet AV DUET Wallplate Encoder

can be easily mounted in a wall, lectern, or floor box using a standard 2-gang US & UK back box, and connected to power and Ethernet using only a single category cable.

### Fits conveniently into a 2-gang US or UK back box with no modification

Low Heat / Power: Natural convection via vent openings on front, sides, and top

45 Degree Ethernet connector allows easy access from any side of electrical boxes while providing bend radius relief for category cable.